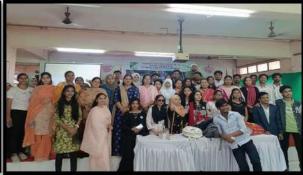

# SHURPARAKA EDUCATIONAL & MEDICAL TRUST'S M.B. HARRIS COLLEGE OF ARTS & A. E. KALSEKAR COLLEGE OF COMMERCE & MANAGEMENT

AFFILIATED TO MUMBAI UNIVERSITY
ACCREDITED "B++" GRADE BY NAAC

Ref. No. 1 Proceeding (No. 2012) Ref. No. 2012 That a new College Development Committee was constituted for the period 2022 to 2027. The following members were appointed for the College Development Committee