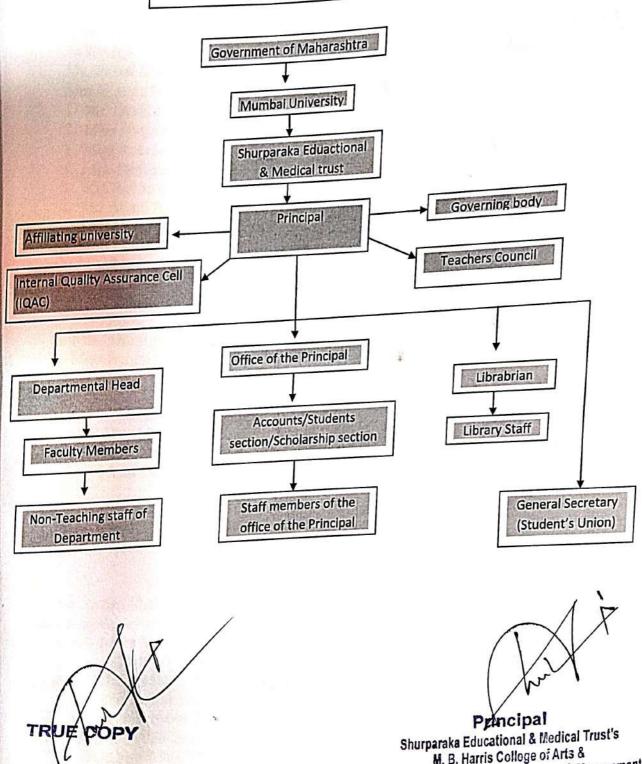

Hierarchal Process-Reporting Mechanism (Bottom-Up Approach)

# **COLLEGE DEVELOPMENT COMMITTEE**

## **HEAD OF THE DEPARTMENTS & SECRETARY OF VARIOUS COMMITTEES**