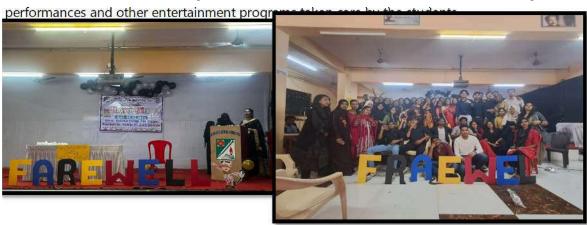

# SHURPARAKA EDUCATIONAL & MEDICAL TRUST'S M.B. HARRIS COLLEGE OF ARTS & A. E. KALSEKAR COLLEGE OF COMMERCE & MANAGEMENT

AFFILIATED TO MUMBAI UNIVERSITY
ACCREDITED "B++" GRADE BY NAAC

Ref. No. 1 Proceeding (No. 2012) Ref. No. 2012 That a new College Development Committee was constituted for the period 2022 to 2027. The following members were appointed for the College Development Committee