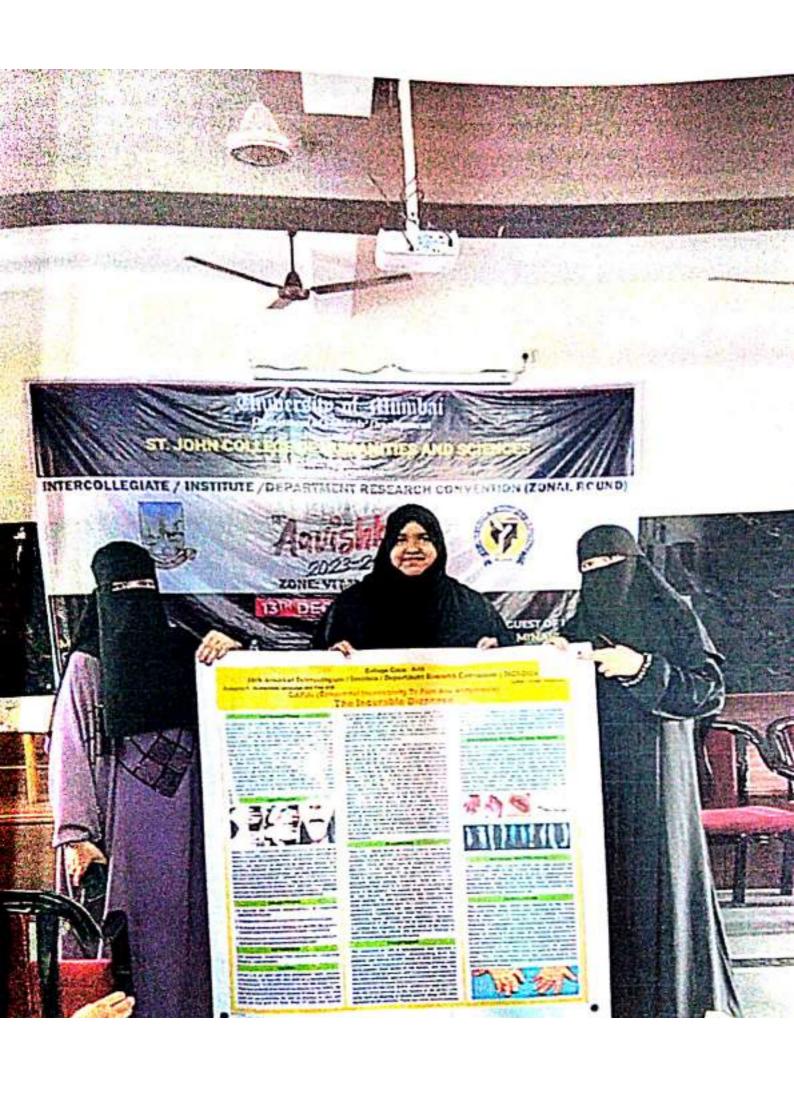

University of Mumbal

Inter-Collegiate / Institute / Department Research Convention
(Zonal Round)
Academic Year : 2023-24

Pertificate of Rarticipation

This is to Certify that Shaihda Mis of M.B. Harris College of Arts and A.E. Kaleskar College of Commerce and Management, Vasal has guided a Research Project titled C.I.P.A(CONGENTIAL IN SENSITIVITY TO PAIN AND ANHYDROSIS) THE INCUREABLE DESEASE which was presented by her student Ms. Shaikh Sabur in Humanities, Languages and Fine Arts Category and UG Level at 18th Aavishkar: Inter-Collegiate / Institute / Department Research Convention (Zonal Round) organized by the University of Mumbai at St. John College of Humanities and Sciences, Palghar on December 13, 2023 for Palghar zone.