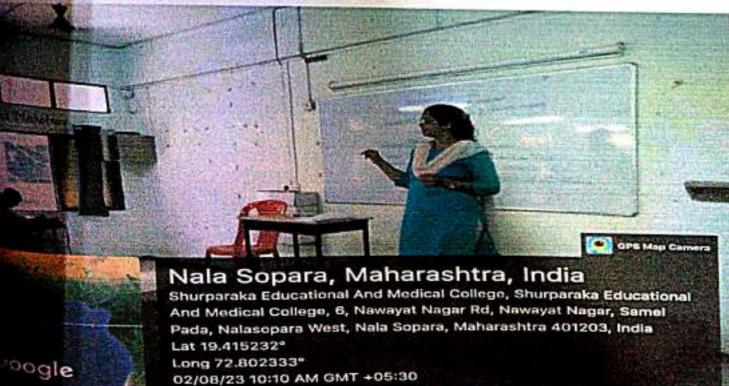

lege of Commerce and Management, Vasai has participa ented a Research Project titled THE 5TH LARGEST POLLUTION IT RLD-LIGHT POLLUTION in Humanities, Languages and Fine Arts C UG Level at 18th Aavishkar: Inter-Collegiate / Institute / Department Re vention (Zonal Round) organized by the University of Mumbai at St. John Co. nanities and Sciences, Palghar on December 13, 2023 for Palghar zone.

> Dr. Minakshi Gurav OSD. Aavishkar, University of Mumbai



Dr. Sunil Patil Director, Department of Students' Development, University of Mumbai



















S.E.M.T'S

MOINUDDIN B. HARRIS COLLEGE OF ARTS,
A.E.KALSEKAR COLLEGE OF COMMERCE & MANAGEMENT.

(Affiliated to the University of Mumbai)

SOPARA GAON, SOPARA (W), Vasai, Dist- Palghar
PIN - 401 203, (MAHARASHTRA)

NAAC Accreditation: 'B'





# SEMT's

# M.B. HARRIS COLLEGE OF ARTS &

# A.E. KALSEKAR COLLEGE OF COMMERCE & MANAGEMENT

# NALLASOPARA (WEST)

NAAC ACCREDITED WITH "B+" GRADE

SEMT/2074/2023-24/03 NOTICE

14th August , 2023

All the students are hereby informed that Avishkar Committee is organizing an orientation Program for creating awareness about Research and development on friday dated 18th August 2023 at 9. 30 a.m. The objective of the program is to

All the students are instructed to be present in Room No. 104 on time .

wishkar committee

Principal

Dr. M.K.Ahmed Principal

Shurparaka Educational & Medical Trust's M. B. Parried Those art &

A. E. Kalackar C. Hugo or Madasopera (M); Tol. V. t.

SYBMS CMbg

**FYBSCIZ** 

8-1870-

#### M. B. HARRIS COLLEGE OF ARTS &

#### A.E.KALSEKAR COLLEGE OF COMMERCE & MANA