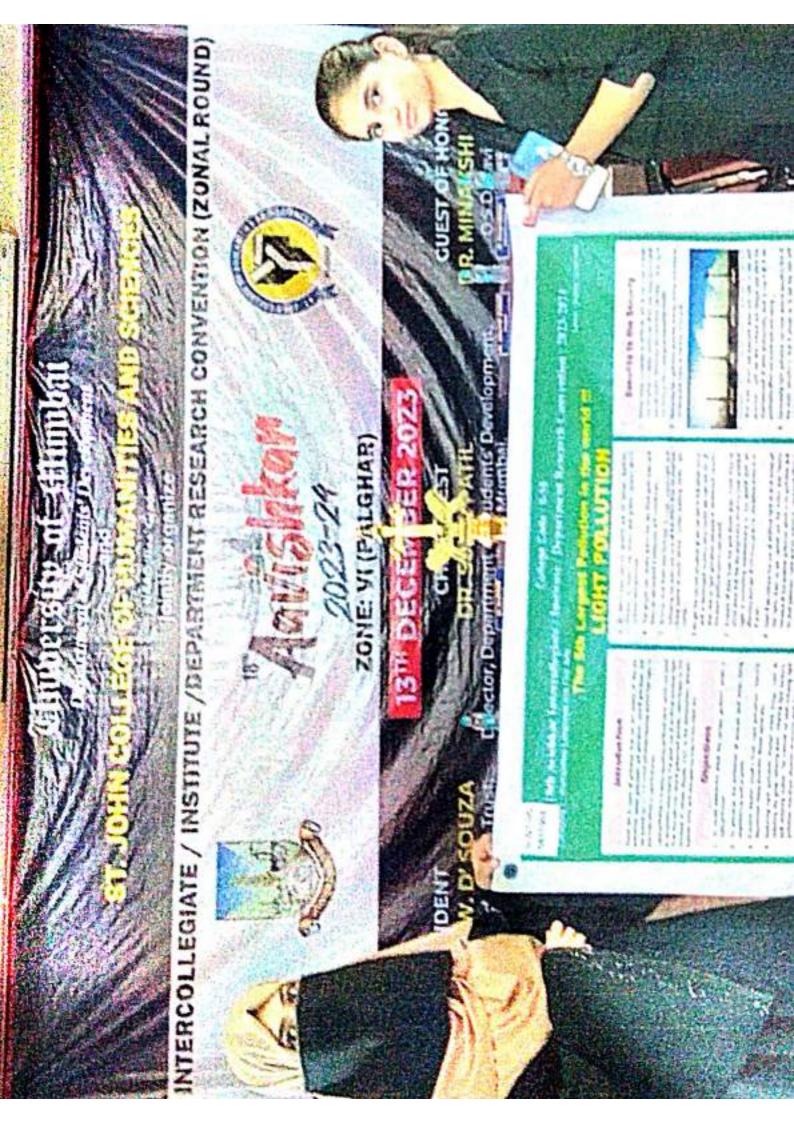

### Avishkar Research

University of Mumbai

Inter-Collegiate / Institute / Department Research Convention (Zonal Round) Academic Year : 2023-24

Pertificate of Participation

This is to Certify that Shahida Shaikh of M.B. Harris College of Arts and A.E. Kaleskar College of Commerce and Management, Vasai has guided a Research Project titled THE 5TH LARGEST POLLUTION IN THE WORLD-LIGHT POLLUTION which was presented by her student Ms. Shaikh Samrin in Humanities, Languages and Fine Arts Category and UG Level at 18th Aavishkar: Inter-Collegiate / Institute / Department Research Convention (Zonal Round) organized by the University of Mumbai at St. John College of Humanities and Sciences, Palghar on December 13, 2023 for Palghar zone.

# Pertificate of Rarticipation

is to Certify that Ms. Shaikh Samrin Anwar of M.B. Harris College of A Kaleskar College of Commerce and Management, Vasai has participa ented a Research Project titled THE 5TH LARGEST POLLUTION IT RLD-LIGHT POLLUTION in Humanities, Languages and Fine Arts C UG Level at 18th Aavishkar: Inter-Collegiate / Institute / Department Re vention (Zonal Round) organized by the University of Mumbai at St. John Co. nanities and Sciences, Palghar on December 13, 2023 for Palghar zone.