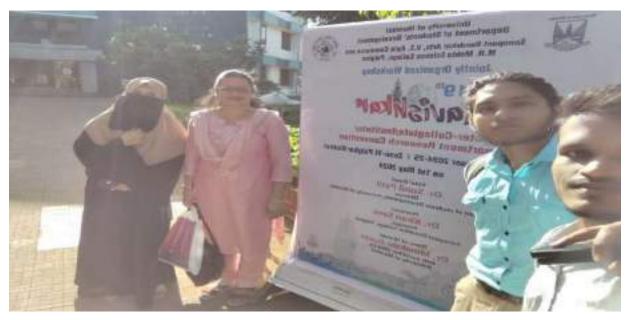

### Research and Survey based projects

### Avishkar Research

University of Mumbai

Inter-Collegiate / Institute / Department Research Convention (Zonal Round) Academic Year : 2023-24

Pertificate of Participation

This is to Certify that Shahida Shaikh of M.B. Harris College of Arts and A.E. Kaleskar College of Commerce and Management, Vasai has guided a Research Project titled THE 5TH LARGEST POLLUTION IN THE WORLD-LIGHT POLLUTION which was presented by her student Ms. Shaikh Samrin in Humanities, Languages and Fine Arts Category and UG Level at 18th Aavishkar: Inter-Collegiate / Institute / Department Research Convention (Zonal Round) organized by the University of Mumbai at St. John College of Humanities and Sciences, Palghar on December 13, 2023 for Palghar zone.