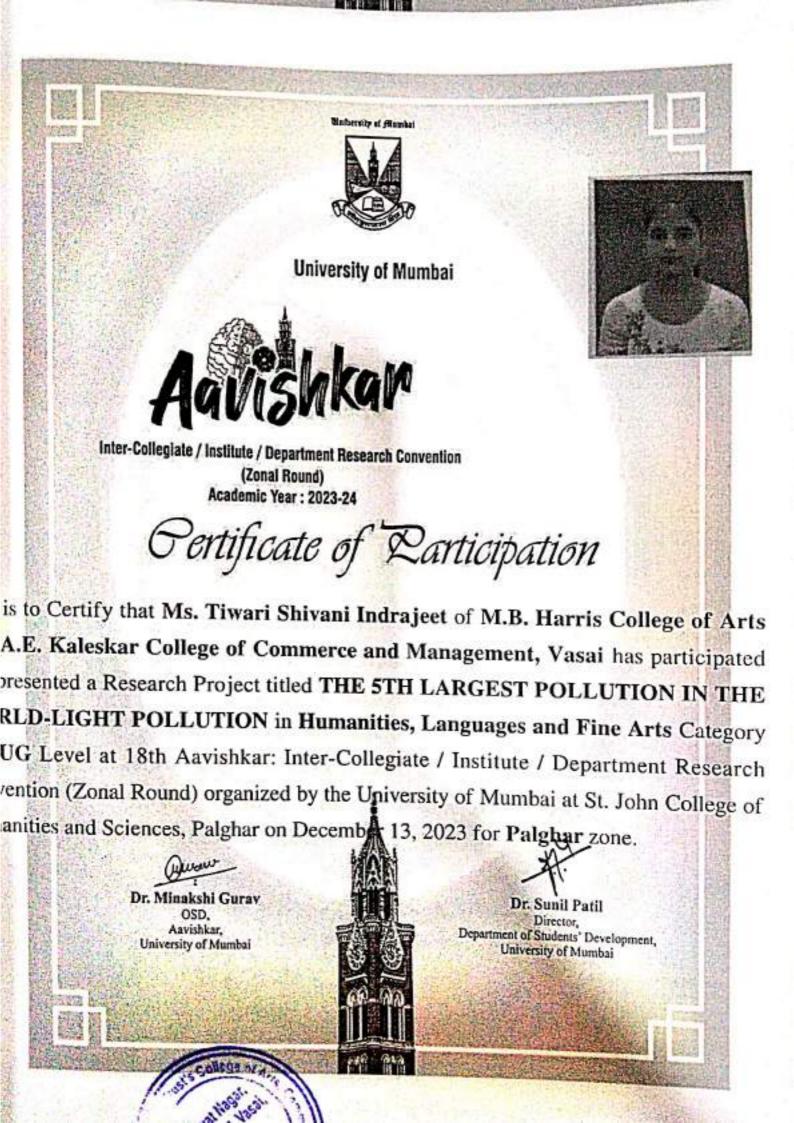

# Pertificate of Rarticipation

is to Certify that Ms. Shaikh Samrin Anwar of M.B. Harris College of A Kaleskar College of Commerce and Management, Vasai has participa ented a Research Project titled THE 5TH LARGEST POLLUTION IT RLD-LIGHT POLLUTION in Humanities, Languages and Fine Arts C UG Level at 18th Aavishkar: Inter-Collegiate / Institute / Department Re vention (Zonal Round) organized by the University of Mumbai at St. John Co. nanities and Sciences, Palghar on December 13, 2023 for Palghar zone.

> Dr. Minakshi Gurav OSD. Aavishkar, University of Mumbai

Dr. Sunil Patil Director, Department of Students' Development, University of Mumbai

S.E.M.T'S

MOINUDDIN B. HARRIS COLLEGE OF ARTS,
A.E.KALSEKAR COLLEGE OF COMMERCE & MANAGEMENT.