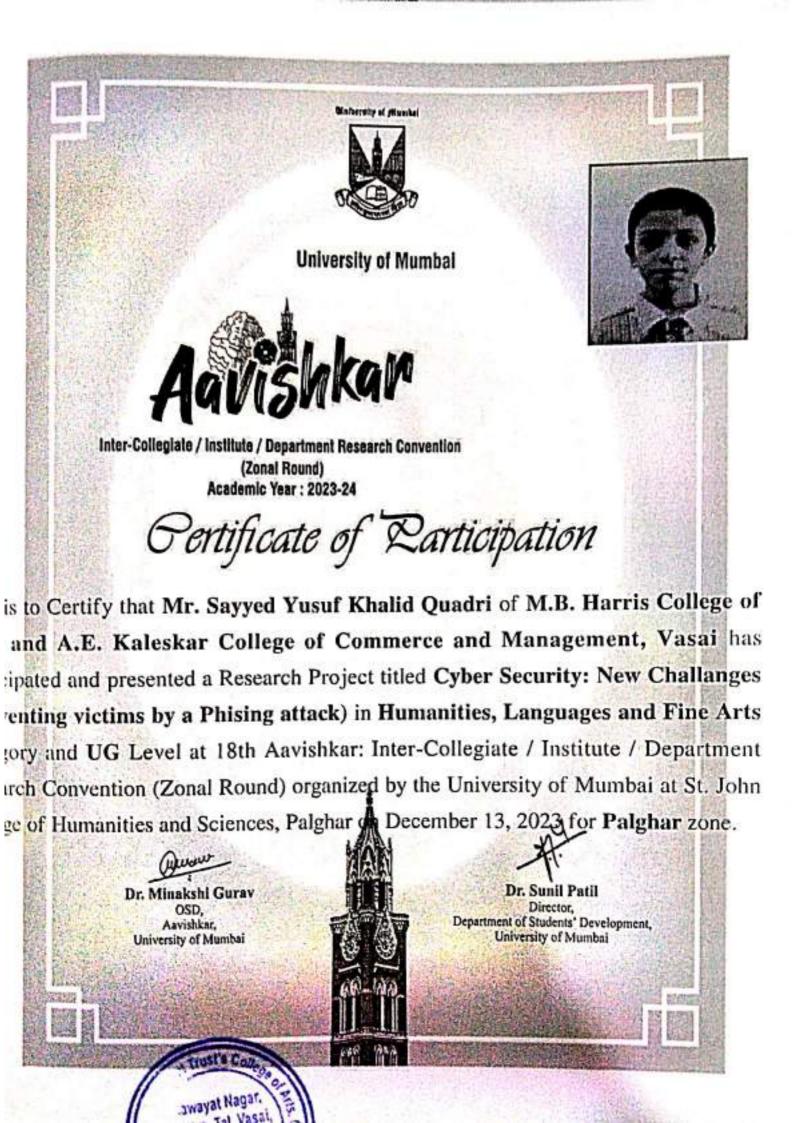

Inter-Collegiate / Institute / Department Research Convention (Zonal Round) Academic Year : 2023-24

Pertificate of Rarticipation

This is to Certify that Kanchan Chaurasiya of M.B. Harris College of Arts and A.E. Kaleskar College of Commerce and Management, Vasai has guided a Research Project titled Cyber Security: New Challanges (Preventing victims by a Phising attack) which was presented by her student Mr. Shaikh Faizan in Humanities, Languages and Fine Arts Category and UG Level at 18th Aavishkar: Inter-Collegiate / Institute / Department Research Convention (Zonal Round) organized by the University of Mumbai at St. John College of Humanities and Sciences, Palghar on December 13, 2023 for Palghar zone.