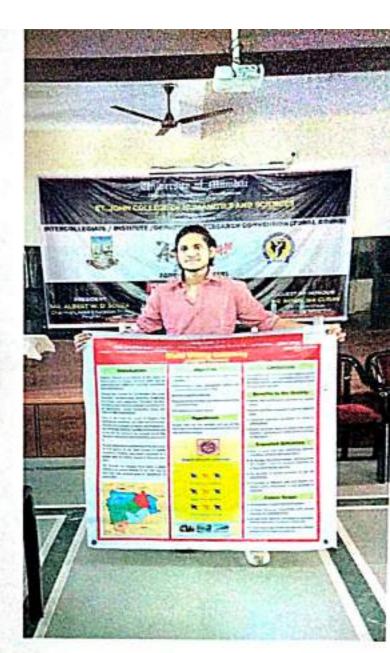

Inter-Collegiate / Institute / Department Research Convention
(Zonal Round)
Academic Year: 2023-24

Pertificate of Participation

This is to Certify that Heena Shaik of M.B. Harris College of Arts and A.E. Kaleskar College of Commerce and Management, Vasai has guided a Research Project titled MULTI UTILITY GATEWAY (PALGHAR DISTRICT) which was presented by her gudent Mr. Fruitwala Abdulwahid in Humanities, Languages and Fine Arts Category and UG Level at 18th Aavishkar: Inter-Collegiate / Institute / Department Research Convention (Zonal Round) organized by the University of Mumbai at St. John College of Humanities and Sciences, Palghar on December 13, 2023 for Palghar zone.

Dr. Minakshi Gur Cottege
OSD,
Anvishka
University of Justical

Dr. Sunil Patil
Director,
Department of Students' Development,
University of Mumbai

December 13, 2023

Diniberally of Mumbel

University of Mumbai

# Pertificate of Zarticipation

Certify that Mr. Fruitwala Abdulwahid Farooq of M.B. Harris College of A.E. Kaleskar College of Commerce and Management, Vasai has d and presented a Research Project titled MULTI UTILITY GATEWAY R DISTRICT) in Humanities, Languages and Fine Arts Category and UG th Aavishkar: Inter-Collegiate / Institute / Department Research Convention and) organized by the University of Mumbai at St. John College of Humanities es, Palghar on December 13, 2023 for Palghar zone.

Dr. Minakshi Gurav OSD, Aavishkar, University of Mumbai Dr. Sunil Patil

Director,

Department of Students' Development,

University of Mumbai

University of Mumbai

Inter-Collegiate / Institute / Department Research Convention (Zonal Round) Academic Year : 2023-24