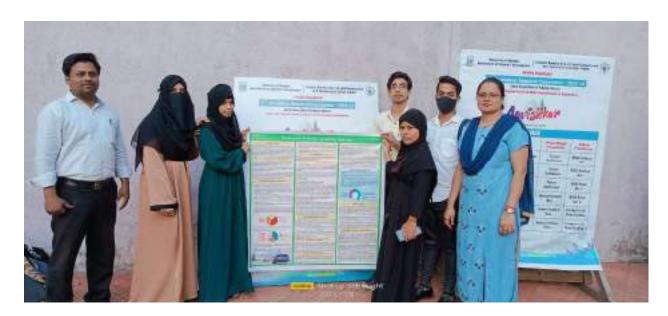

### Research and Survey based projects

### Avishkar Research

University of Mumbai

Inter-Collegiate / Institute / Department Research Convention (Zonal Round) Academic Year : 2023-24

Pertificate of Participation

This is to Certify that Shahida Shaikh of M.B. Harris College of Arts and A.E. Kaleskar College of Commerce and Management, Vasai has guided a Research Project titled THE 5TH LARGEST POLLUTION IN THE WORLD-LIGHT POLLUTION which was presented by her student Ms. Shaikh Samrin in Humanities, Languages and Fine Arts Category and UG Level at 18th Aavishkar: Inter-Collegiate / Institute / Department Research Convention (Zonal Round) organized by the University of Mumbai at St. John College of Humanities and Sciences, Palghar on December 13, 2023 for Palghar zone.