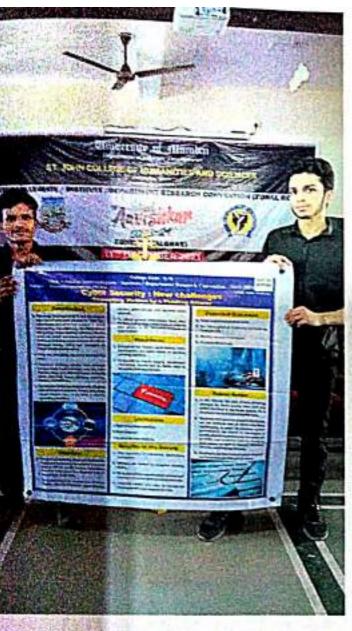

Inter-Collegiate / Institute / Department Research Convention (Zonal Round) Academic Year : 2023-24

Pertificate of Rarticipation

This is to Certify that Kanchan Chaurasiya of M.B. Harris College of Arts and A.E. Kaleskar College of Commerce and Management, Vasai has guided a Research Project titled Cyber Security: New Challanges (Preventing victims by a Phising attack) which was presented by her student Mr. Shaikh Faizan in Humanities, Languages and Fine Arts Category and UG Level at 18th Aavishkar: Inter-Collegiate / Institute / Department Research Convention (Zonal Round) organized by the University of Mumbai at St. John College of Humanities and Sciences, Palghar on December 13, 2023 for Palghar zone.

Dr. Minakshi Gurav

Anvishker, University of Mumi Dr. Sunil Patil
Director,
Department of Students' Development,
University of Mumbai

December 13, 2023

Dr. Minakahi Guray OSD, Aavahkar, University of Mumbai

# Pertificate of Rarticipation

to Certify that Mr. Shaikh Faizan Noor Islam of M.B. Harris College of Acres E. Kaleskar College of Commerce and Management, Vasai has participated esented a Research Project titled Cyber Security: New Challanges (Preventing as by a Phising attack) in Humanities, Languages and Fine Arts Category and evel at 18th Aavishkar: Inter-Collegiate / Institute / Department Research ention (Zonal Round) organized by the University of Mumbai at St. John College of mities and Sciences, Palghar on December 13, 2023 for Palghar zone.

Dr. Minakshi Gurav OSD, Aavishkar, University of Mumbai

Dr. Sunii Patii Director. Department of Students' Development. University of Mumba.

Enbernity of ffinnhat

University of Mumbai

rishkar

Inter-Collegiate / Institute / Department Research Convention (Zonal Round) Academic Year: 2023-24