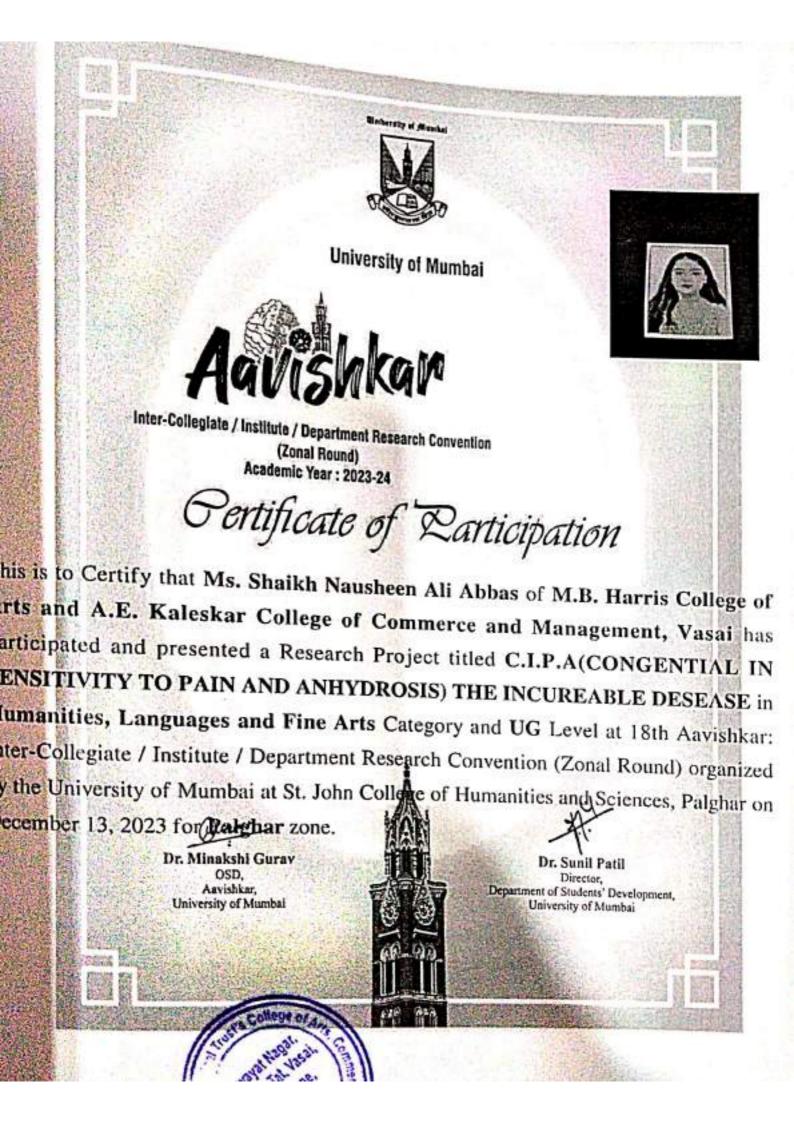

University of Mumbal

Inter-Collegiate / Institute / Department Research Convention
(Zonal Round)
Academic Year : 2023-24

Pertificate of Rarticipation

This is to Certify that Shaihda Mis of M.B. Harris College of Arts and A.E. Kaleskar College of Commerce and Management, Vasal has guided a Research Project titled C.I.P.A(CONGENTIAL IN SENSITIVITY TO PAIN AND ANHYDROSIS) THE INCUREABLE DESEASE which was presented by her student Ms. Shaikh Sabur in Humanities, Languages and Fine Arts Category and UG Level at 18th Aavishkar: Inter-Collegiate / Institute / Department Research Convention (Zonal Round) organized by the University of Mumbai at St. John College of Humanities and Sciences, Palghar on December 13, 2023 for Palghar zone.

Dr. Minakshi Gurav

Anvishkar,

University of Ma

F Prwayat Nagar, Saparo, Tal. Vasal Bust. Thene.

December 13, 2029 18 + 100

Palghar

4

Dr. Sunil Patil

Director,

Department of Students' Development, University of Mumbai Uniberatly of Mamba

University of Mumbai

Inter-Collegiate / Institute / Department Research Convention
(Zonal Round)
Academic Year : 2023-24