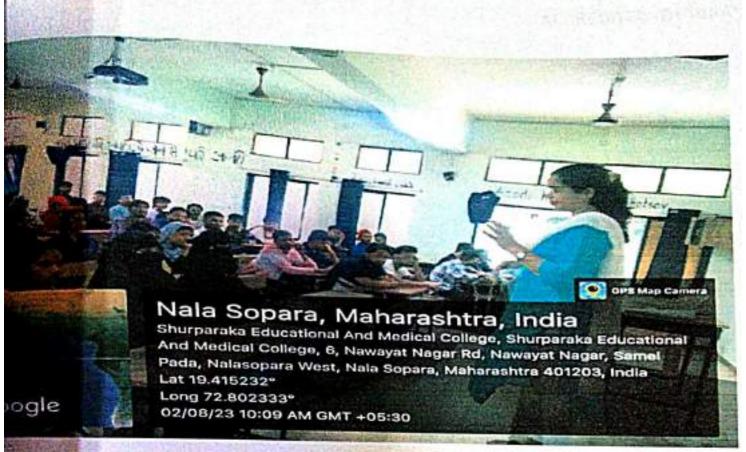

ollege of Commerce and Management, Vasai has participa ented a Research Project titled THE 5TH LARGEST POLLUTION IT RLD-LIGHT POLLUTION in Humanities, Languages and Fine Arts C UG Level at 18th Aavishkar: Inter-Collegiate / Institute / Department Re vention (Zonal Round) organized by the University of Mumbai at St. John Co. nanities and Sciences, Palghar on December 13, 2023 for Palghar zone.

> Dr. Minakshi Gurav OSD. Aavishkar, University of Mumbai



Dr. Sunil Patil Director, Department of Students' Development, University of Mumbai



















S.E.M.T'S

MOINUDDIN B. HARRIS COLLEGE OF ARTS,
A.E.KALSEKAR COLLEGE OF COMMERCE & MANAGEMENT.

(Affiliated to the University of Mumbai)

SOPARA GAON, SOPARA (W), Vasai, Dist- Palghar
PIN - 401 203, (MAHARASHTRA)

NAAC Accreditation: 'B'





# SEMT's

# M.B. HARRIS COLLEGE OF ARTS &

# A.E. KALSEKAR COLLEGE OF COMMERCE & MANAGEMENT

# NALLASOPARA (WEST)

NAAC ACCREDITED WITH "B+" GRADE

SEMT/2074/2023-24/03 NOTICE

14th August , 2023

All the students are hereby informed that Avishkar Committee is organizing an orientation Program for creating awareness about Research and development on friday dated 18th August 2023 at 9. 30 a.m. The objective of the program is to

All the students are instructed to be present in Room No. 104 on time .

wishkar committee

Principal

Dr. M.K.Ahmed Principal

Shurparaka Educational & Medical Trust's M. B. Parried Those art &

A. E. Kalackar C. Hugo or Madasopera (M); Tol. V. t.

SYBMS CMbg

**FYBSCIZ** 

8-1870-

#### M. B. HARRIS COLLEGE OF ARTS &

#### A.E.KALSEKAR COLLEGE OF COMMERCE & MA