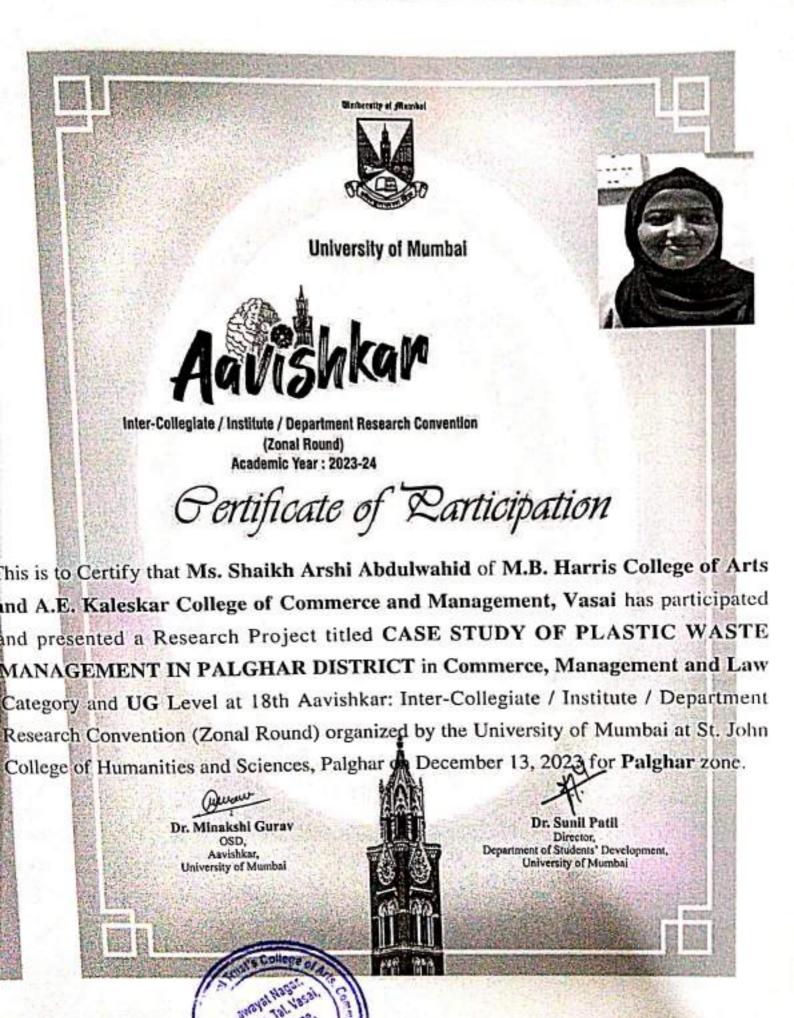

Pertificate of Participation

This is to Certify that Shahida Shaikh of M.B. Harris College of Arts and A.E. Kaleskar College of Commerce and Management, Vasai has guided a Research Project titled CASE STUDY OF PLASTIC WASTE MANAGEMENT IN PALGHAR DISTRICT which was presented by her student Ms. Shaikh Arshi in Commerce, Management and Law Category and UG Level at 18th Aavishkar: Inter-Collegiate / Institute / Department Research Convention (Zonal Round) organized by the University of Mumbai at St. John College of Humanities and Sciences, Palghar on December 13, 2023 for Palghar zone.