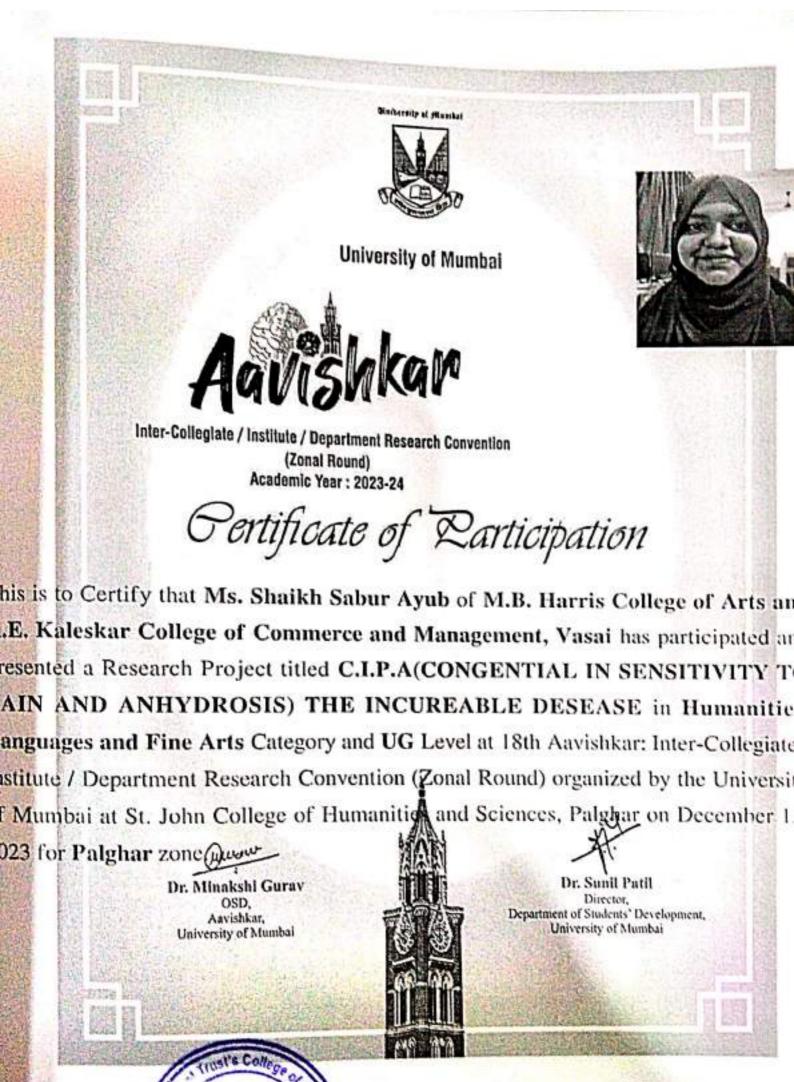

University of Mumbal

Inter-Collegiate / Institute / Department Research Convention
(Zonal Round)
Academic Year : 2023-24

Pertificate of Rarticipation

This is to Certify that Shaihda Mis of M.B. Harris College of Arts and A.E. Kaleskar College of Commerce and Management, Vasal has guided a Research Project titled C.I.P.A(CONGENTIAL IN SENSITIVITY TO PAIN AND ANHYDROSIS) THE INCUREABLE DESEASE which was presented by her student Ms. Shaikh Sabur in Humanities, Languages and Fine Arts Category and UG Level at 18th Aavishkar: Inter-Collegiate / Institute / Department Research Convention (Zonal Round) organized by the University of Mumbai at St. John College of Humanities and Sciences, Palghar on December 13, 2023 for Palghar zone.

Dr. Minakshi Gurav

Anvishkar,

University of Ma

F Prwayat Nagar, Saparo, Tal. Vasal Bust. Thene.

December 13, 2029 18 + 100

Palghar

4

Dr. Sunil Patil

Director,

Department of Students' Development, University of Mumbai Uniberatly of Mamba

University of Mumbai

Inter-Collegiate / Institute / Department Research Convention
(Zonal Round)
Academic Year : 2023-24