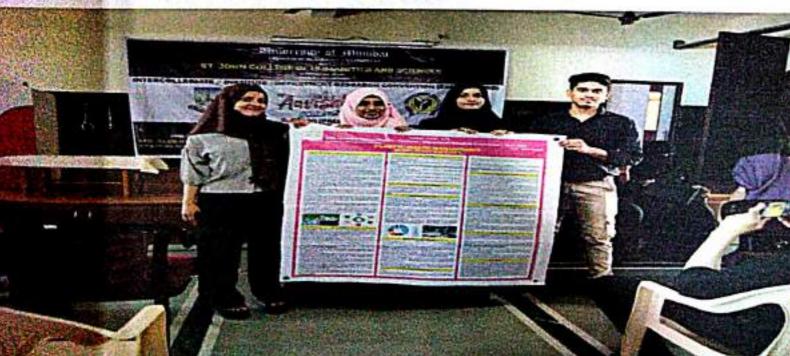

### Avishkar Research

University of Mumbai

Inter-Collegiate / Institute / Department Research Convention (Zonal Round) Academic Year : 2023-24

Pertificate of Participation

This is to Certify that Shahida Shaikh of M.B. Harris College of Arts and A.E. Kaleskar College of Commerce and Management, Vasai has guided a Research Project titled THE 5TH LARGEST POLLUTION IN THE WORLD-LIGHT POLLUTION which was presented by her student Ms. Shaikh Samrin in Humanities, Languages and Fine Arts Category and UG Level at 18th Aavishkar: Inter-Collegiate / Institute / Department Research Convention (Zonal Round) organized by the University of Mumbai at St. John College of Humanities and Sciences, Palghar on December 13, 2023 for Palghar zone.

# Pertificate of Rarticipation

is to Certify that Ms. Shaikh Samrin Anwar of M.B. Harris College of A Kaleskar College of Commerce and Management, Vasai has participa ented a Research Project titled THE 5TH LARGEST POLLUTION IT RLD-LIGHT POLLUTION in Humanities, Languages and Fine Arts C UG Level at 18th Aavishkar: Inter-Collegiate / Institute / Department Re vention (Zonal Round) organized by the University of Mumbai at St. John Co. nanities and Sciences, Palghar on December 13, 2023 for Palghar zone.