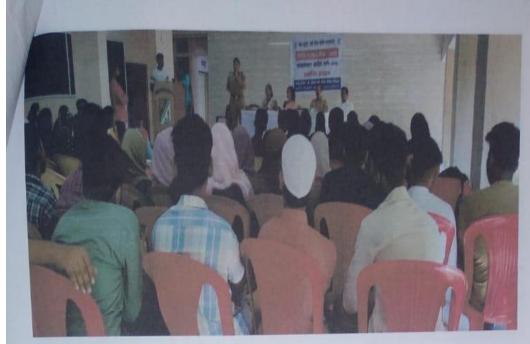

#### 3.WDC ACTIVITIES FOR EMPOWERMENT OF WOMEN

IQAC, WDC, DLLE and NSS of the

SEMT's

M.B Harris College of Art

A E. Kalsekar College of Commerce and Management, Nallasopara

is organizing a workshop on Women's Self Defense and other related issues on the occasion of 2nd Anniversary of Police Commissionerate in collaboration with Nallasopara Police station on Monday 3rd October 2022 at 10.30 am in Room No. 104-105

☑ Following topics will be covered in the workshop.

- 1. How Girls should be physically and mentally capable .... By Poet Dr. Surekha Dhanawade
- 2. Guidance on Public awareness regarding women laws.....

By \* Advocate Bhakti Dandekar\*

3. Regarding the use of mobiles and computers, crimes related to social media and precautions to be taken to avoid them... by

PSI Bhavika Mahimtura.

Notes:

All the Girls students of the college are hereby required to attend the workshop