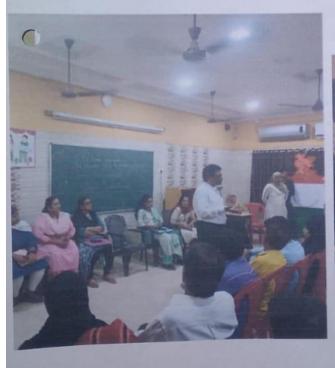

## Report on "Free Health checkup for Staff"

Women development cellorganized a"Free Health checkup for

Staff' on 13<sup>th</sup> February, 23 at 10.30 am in college A.V room. The event started with the Felicitation of Guest of honour Dr Kullur. Followed by the health checkup which included the following things

- 1. Free BP
- 2. Free Sugar Levels
- 3. Free Consultation for pregnancy
- 4. Free breast cancer examination
- 5. Free cervical cancer examination
- 6. Cervical cancer vaccination counselling

All the check up of staff were done for free by the hospital staff with the consent of staff. After the health checkup a brief information was also given to staff regarding cervical cancer vaccine

The session ended with Vote of thanks by Asst prof Tehseen Shaikh

Total 15Teachers were presentin the event

Asst.Prof.

Mrs. Mona. Dedhia

(Convenor)

Dr.M.K.Ahmad

(Principal)

Shurparaka Educational & Medical Trust's
M. B. Herris College of Arts &