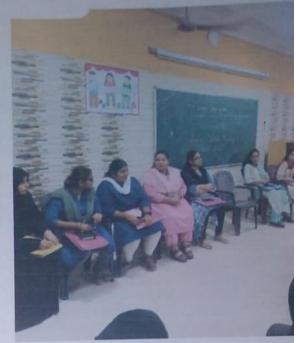

## Report on "Free Health checkup for Staff"

Women development cellorganized a"Free Health checkup for

Staff' on 13<sup>th</sup> February, 23 at 10.30 am in college A.V room. The event started with the Felicitation of Guest of honour Dr Kullur. Followed by the health checkup which included the following things

- 1. Free BP
- 2. Free Sugar Levels
- 3. Free Consultation for pregnancy
- 4. Free breast cancer examination
- 5. Free cervical cancer examination
- 6. Cervical cancer vaccination counselling

All the check up of staff were done for free by the hospital staff with the consent of staff. After the health checkup a brief information was also given to staff regarding cervical cancer vaccine

The session ended with Vote of thanks by Asst prof Tehseen Shaikh

Total 15Teachers were presentin the event

Asst.Prof.

Mrs. Mona. Dedhia

(Convenor)

Dr.M.K.Ahmad

(Principal)

Shurparaka Educational & Medical Trust's
M. B. Herris College of Arts &