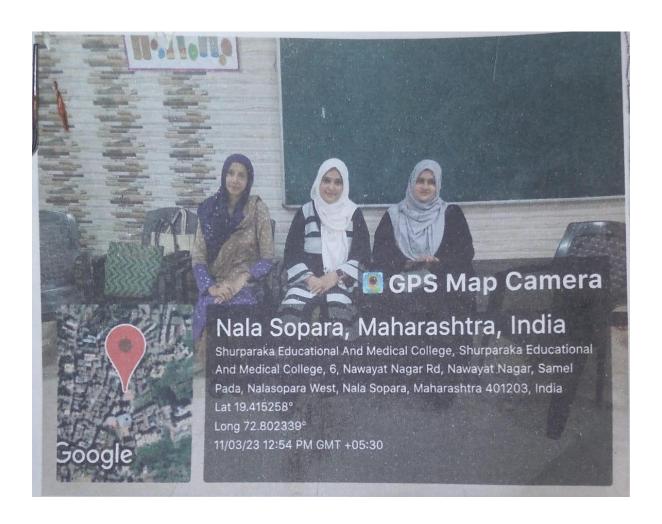

### Report on "Poetry & Women's day celebration"

Women development cellhad organized a "Poetry & Women's day celebration" on8<sup>th</sup> March, 23 at 10.30 am in A V Room. The event started with the speech on "Importance of Women" by our college Principal Dr Mohammad Khalil Ahmad. Followed by poetry session on women by our students of our college This activity was conducted by our WDC members under the guidance of WDC inchargeMrs Mona Dedhia.

Participants have taken initiative and showed great enthusiasm in making the event successful

Total 43 students have participated among which 20 were boys and 23 were girls' students together.

Asst.Prof.