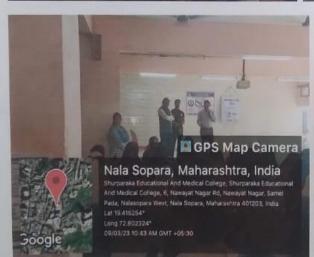

### Women Development Cell Report on "Yoga Day"

Women development cell had organized a "Yoga day" celebration to guide the students regarding importance of yoga for their mental and physical health on4<sup>th</sup> March, 23 at 10.30 am in A V Room. The activity was started with a short prayer followed by yoga. This activity was conducted by our college Professor Mrs Diksha Vaje. She also addressed importance of Yoga for their mental and physical health to students.

Students got valuable information about importance of Yoga. Students were learned various asanas. There were good numbers of students who participated into this program.

There were 3Asst.prof. Mrs.MonaDedhiaAsst.prof.Mrs.Shahida Shaikh and Asst.prof.MrsSana.shaikh