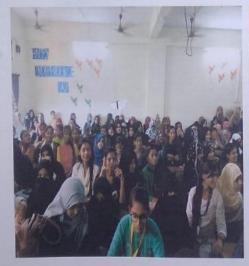

### Report on "Poetry & Women's day celebration"

Women development cellhad organized a "Poetry & Women's day celebration" on8<sup>th</sup> March, 23 at 10.30 am in A V Room. The event started with the speech on "Importance of Women" by our college Principal Dr Mohammad Khalil Ahmad. Followed by poetry session on women by our students of our college This activity was conducted by our WDC members under the guidance of WDC inchargeMrs Mona Dedhia.

Participants have taken initiative and showed great enthusiasm in making the event successful

Total 43 students have participated among which 20 were boys and 23 were girls' students together.

Asst.Prof.