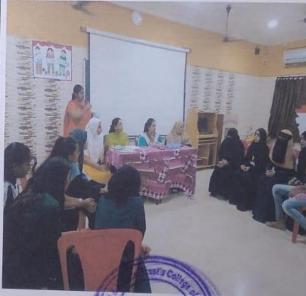

### Report on "Poetry & Women's day celebration"

Women development cellhad organized a "Poetry & Women's day celebration" on8<sup>th</sup> March, 23 at 10.30 am in A V Room. The event started with the speech on "Importance of Women" by our college Principal Dr Mohammad Khalil Ahmad. Followed by poetry session on women by our students of our college This activity was conducted by our WDC members under the guidance of WDC inchargeMrs Mona Dedhia.