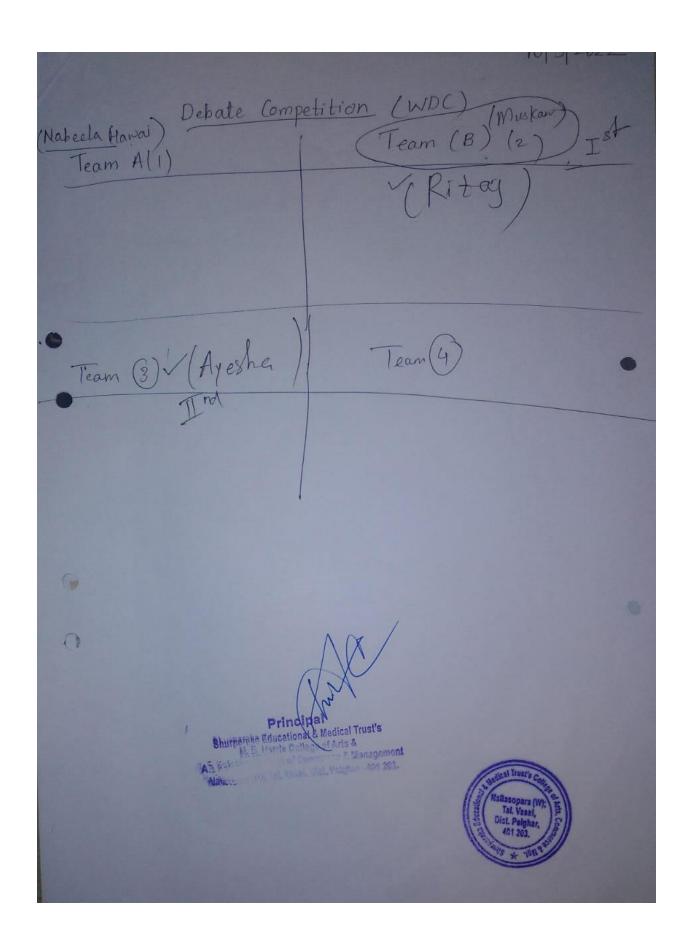

#### NOTICE

All the students are hereby informed that WDC is celebrating women's week on the occasion of International Women's Day.

Following Activities will be conducted: -

- 4<sup>rd</sup> March 2023- Yoga for good health and fitness.
- 6th March 2023- Poster Making Competition.
- 8th March 2023- Poetry / celebration.
- 9th March 2023- Self Defence.
- 10th March 2023- Debate.
- 11th March2023- Lawyer session.
- 43th March2023- Gender Sensitization.
- 14th March2023- Video session
- 15th March2023- Women Empowerment.
- 16th March2023- Games.