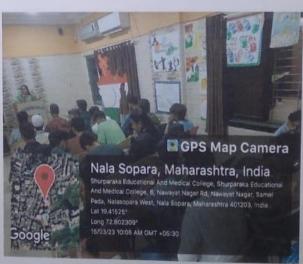

#### NOTICE

All the students are hereby informed that WDC is celebrating women's week on the occasion of International Women's Day.

Following Activities will be conducted: -

- 4<sup>rd</sup> March 2023- Yoga for good health and fitness.
- 6th March 2023- Poster Making Competition.
- 8th March 2023- Poetry / celebration.
- 9th March 2023- Self Defence.
- 10th March 2023- Debate.
- 11th March2023- Lawyer session.
- 43th March2023- Gender Sensitization.
- 14th March2023- Video session
- 15th March2023- Women Empowerment.
- 16th March2023- Games.

### Women Development Cell Report on "Yoga Day"

Women development cell had organized a "Yoga day" celebration to guide the students regarding importance of yoga for their mental and physical health on4<sup>th</sup> March, 23 at 10.30 am in A V Room. The activity was started with a short prayer followed by yoga. This activity was conducted by our college Professor Mrs Diksha Vaje. She also addressed importance of Yoga for their mental and physical health to students.