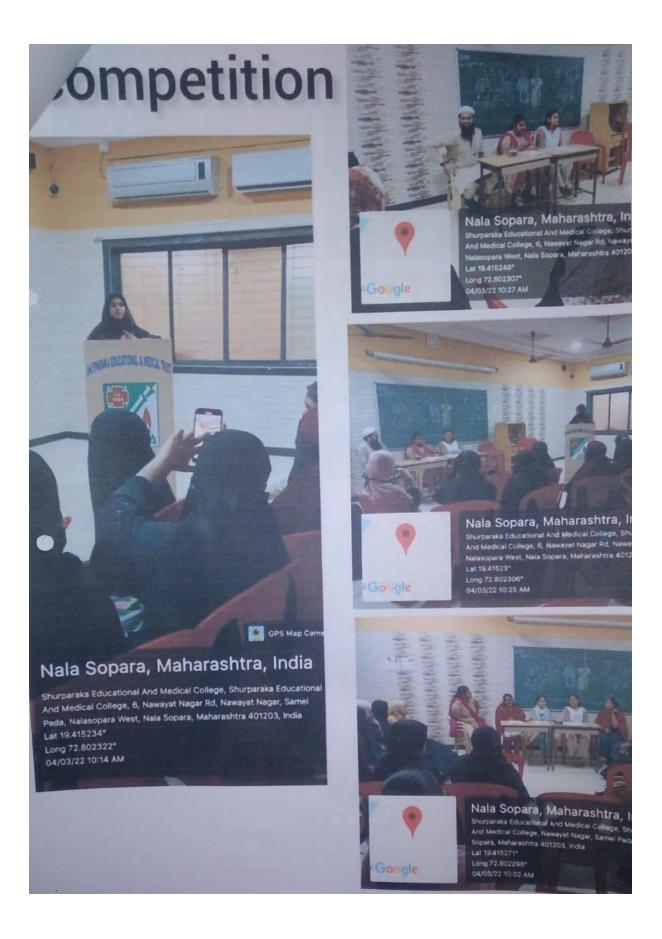

#### NOTICE

All the students are hereby informed that WDC is celebrating women's week on the occasion of International Women's Day.

Following Activities will be conducted: -

- 4<sup>rd</sup> March 2023- Yoga for good health and fitness.
- 6th March 2023- Poster Making Competition.
- 8th March 2023- Poetry / celebration.
- 9th March 2023- Self Defence.
- 10th March 2023- Debate.
- 11th March2023- Lawyer session.
- 43th March2023- Gender Sensitization.
- 14th March2023- Video session
- 15th March2023- Women Empowerment.
- 16th March2023- Games.

Only Girls students can participate.

For further Queries please contact to WDC Incharge Asst. Prof. Mona Dedhia

**WDC Incharge** 

Asst. Prof. Mona Dedhia

Principal

Dr. M.K. Ahmed

Principal Shurparaka Educational & Ma M. B. Harris College