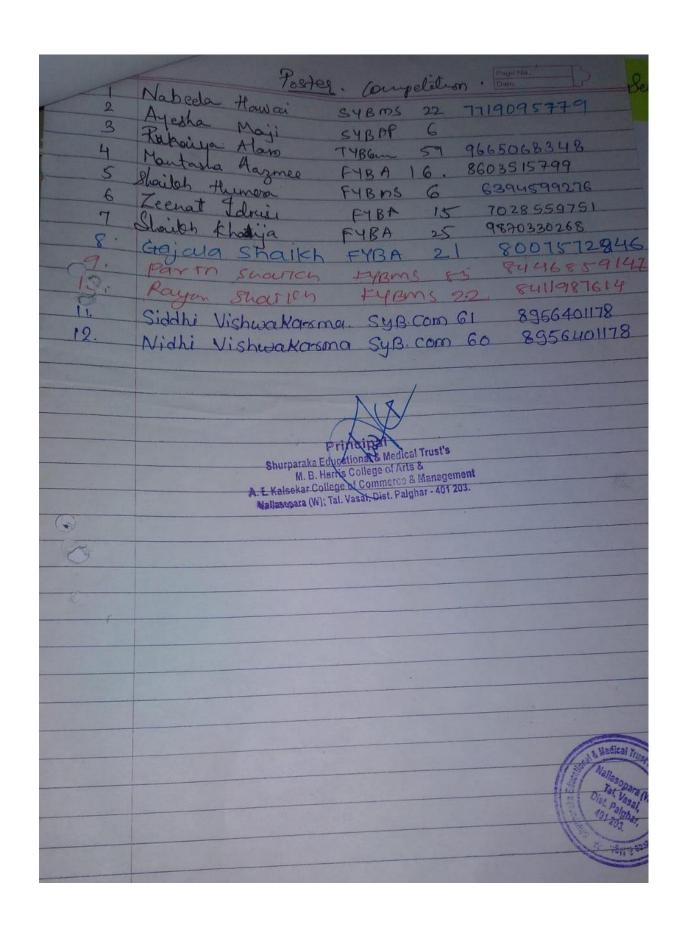

#### NOTICE

All the students are hereby informed that WDC is celebrating women's week on the occasion of International Women's Day.

Following Activities will be conducted: -

- 4<sup>rd</sup> March 2023- Yoga for good health and fitness.
- 6th March 2023- Poster Making Competition.
- 8th March 2023- Poetry / celebration.
- 9th March 2023- Self Defence.
- 10th March 2023- Debate.
- 11th March2023- Lawyer session.
- 43th March2023- Gender Sensitization.
- 14th March2023- Video session
- 15th March2023- Women Empowerment.
- 16th March2023- Games.