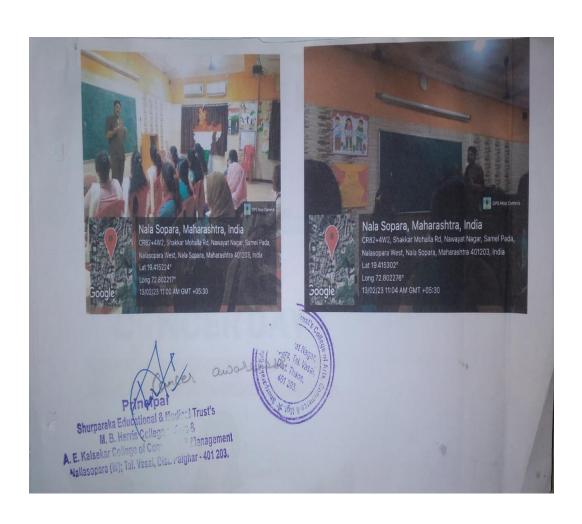

## Report on "Free Health checkup for Staff"

Women development cellorganized a"Free Health checkup for

Staff' on 13<sup>th</sup> February, 23 at 10.30 am in college A.V room. The event started with the Felicitation of Guest of honour Dr Kullur. Followed by the health checkup which included the following things

- 1. Free BP
- 2. Free Sugar Levels
- 3. Free Consultation for pregnancy
- 4. Free breast cancer examination
- 5. Free cervical cancer examination
- 6. Cervical cancer vaccination counselling

All the check up of staff were done for free by the hospital staff with the consent of staff. After the health checkup a brief information was also given to staff regarding cervical cancer vaccine

The session ended with Vote of thanks by Asst prof Tehseen Shaikh

Total 15Teachers were presentin the event

Asst.Prof.

Mrs. Mona. Dedhia

(Convenor)

Dr.M.K.Ahmad

(Principal)

Shurparaka Educational & Medical Trust's
M. B. Herris College of Arts &