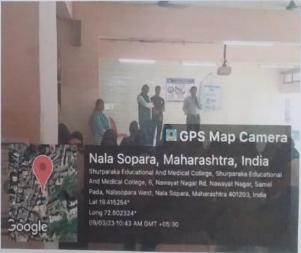

### Women Development Cell Report on "Yoga Day"

Women development cell had organized a "Yoga day" celebration to guide the students regarding importance of yoga for their mental and physical health on4<sup>th</sup> March, 23 at 10.30 am in A V Room. The activity was started with a short prayer followed by yoga. This activity was conducted by our college Professor Mrs Diksha Vaje. She also addressed importance of Yoga for their mental and physical health to students.

Students got valuable information about importance of Yoga. Students were learned various asanas. There were good numbers of students who participated into this program.

There were 3Asst.prof. Mrs.MonaDedhiaAsst.prof.Mrs.Shahida Shaikh and Asst.prof.MrsSana.shaikh