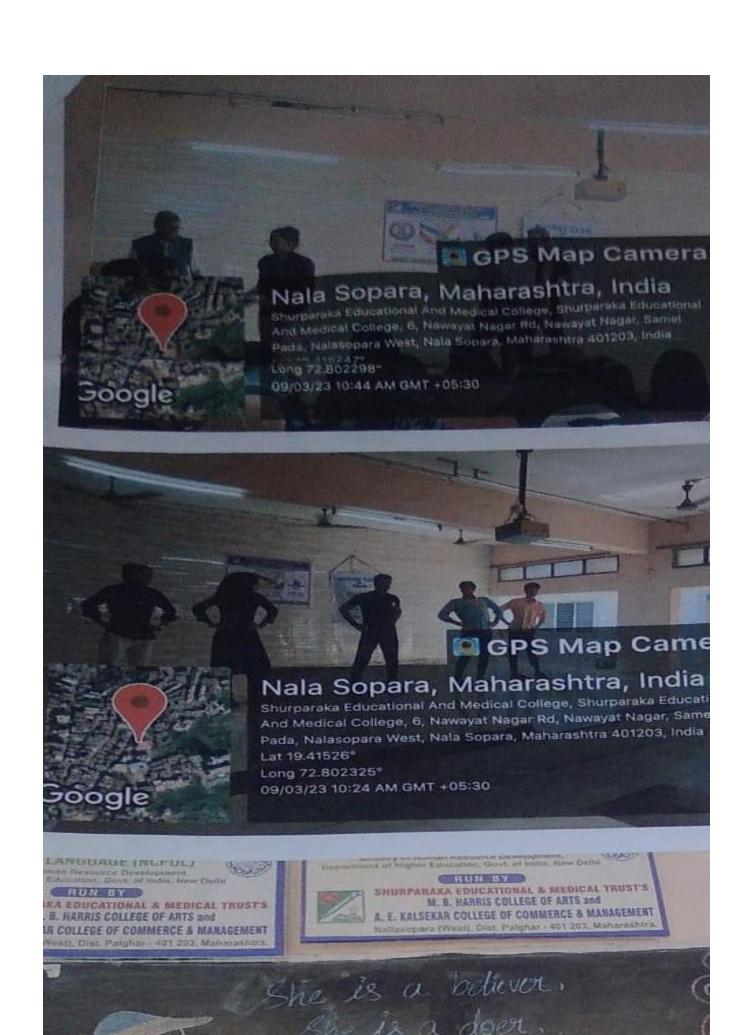

#### NOTICE

All the students are hereby informed that WDC is celebrating women's week on the occasion of International Women's Day.

Following Activities will be conducted: -

- 4<sup>rd</sup> March 2023- Yoga for good health and fitness.
- 6th March 2023- Poster Making Competition.
- 8th March 2023- Poetry / celebration.
- 9th March 2023- Self Defence.
- 10th March 2023- Debate.
- 11th March2023- Lawyer session.
- 43th March2023- Gender Sensitization.
- 14th March2023- Video session
- 15th March2023- Women Empowerment.
- 16th March2023- Games.