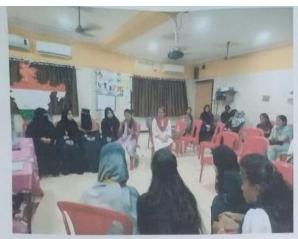

#### NOTICE

All the students are hereby informed that WDC is celebrating women's week on the occasion of International Women's Day.

Following Activities will be conducted: -

- 4<sup>rd</sup> March 2023- Yoga for good health and fitness.
- 6th March 2023- Poster Making Competition.
- 8th March 2023- Poetry / celebration.
- 9th March 2023- Self Defence.
- 10th March 2023- Debate.
- 11th March2023- Lawyer session.
- 43th March2023- Gender Sensitization.
- 14th March2023- Video session
- 15th March2023- Women Empowerment.
- 16th March2023- Games.