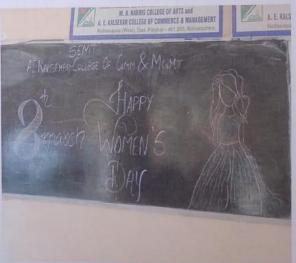

### Report on "Poetry & Women's day celebration"

Women development cellhad organized a "Poetry & Women's day celebration" on8<sup>th</sup> March, 23 at 10.30 am in A V Room. The event started with the speech on "Importance of Women" by our college Principal Dr Mohammad Khalil Ahmad. Followed by poetry session on women by our students of our college This activity was conducted by our WDC members under the guidance of WDC inchargeMrs Mona Dedhia.