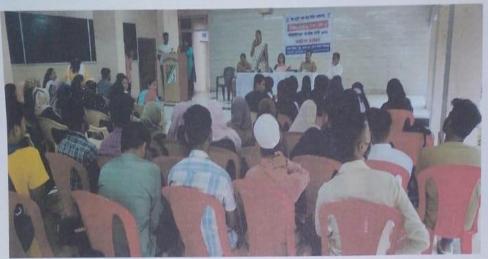

#### 3.WDC ACTIVITIES FOR EMPOWERMENT OF WOMEN

IQAC, WDC, DLLE and NSS of the

SEMT's

M.B Harris College of Art

A E. Kalsekar College of Commerce and Management, Nallasopara

is organizing a workshop on Women's Self Defense and other related issues on the occasion of 2nd Anniversary of Police Commissionerate in collaboration with Nallasopara Police station on Monday 3rd October 2022 at 10.30 am in Room No. 104-105

☑ Following topics will be covered in the workshop.

- 1. How Girls should be physically and mentally capable .... By Poet Dr. Surekha Dhanawade
- 2. Guidance on Public awareness regarding women laws.....

By \* Advocate Bhakti Dandekar\*

3. Regarding the use of mobiles and computers, crimes related to social media and precautions to be taken to avoid them... by

PSI Bhavika Mahimtura.

Notes:

All the Girls students of the college are hereby required to attend the workshop