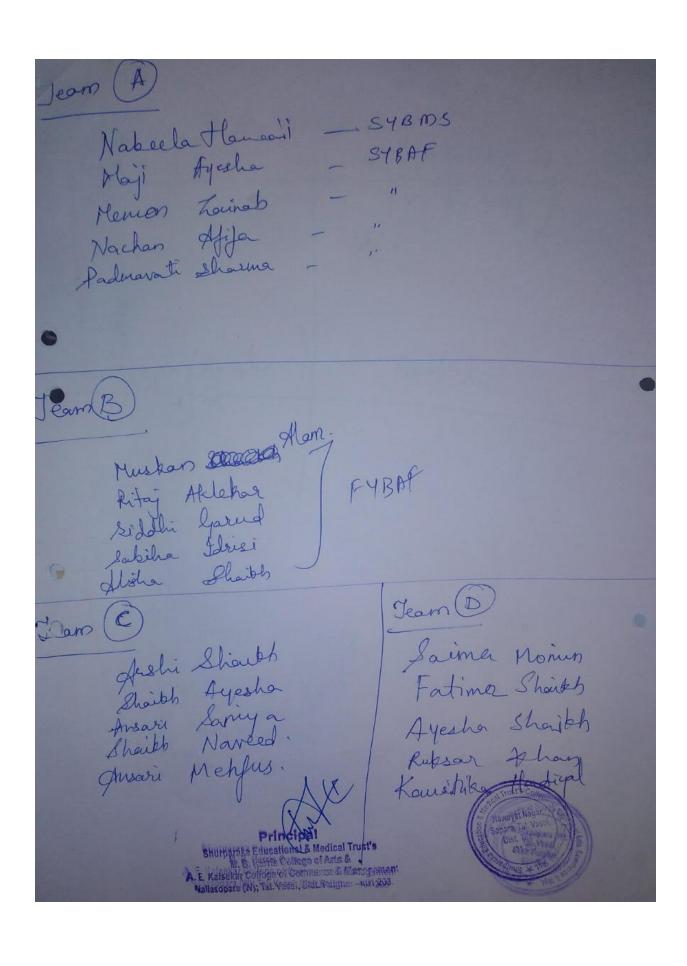

#### NOTICE

All the students are hereby informed that WDC is celebrating women's week on the occasion of International Women's Day.

Following Activities will be conducted: -

- 4<sup>rd</sup> March 2023- Yoga for good health and fitness.
- 6th March 2023- Poster Making Competition.
- 8th March 2023- Poetry / celebration.
- 9th March 2023- Self Defence.
- 10th March 2023- Debate.
- 11th March2023- Lawyer session.
- 43th March2023- Gender Sensitization.
- 14th March2023- Video session
- 15th March2023- Women Empowerment.
- 16th March2023- Games.