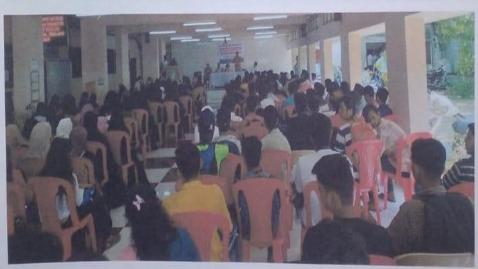

#### 3.WDC ACTIVITIES FOR EMPOWERMENT OF WOMEN

IQAC, WDC, DLLE and NSS of the

SEMT's

M.B Harris College of Art

A E. Kalsekar College of Commerce and Management, Nallasopara

is organizing a workshop on Women's Self Defense and other related issues on the occasion of 2nd Anniversary of Police Commissionerate in collaboration with Nallasopara Police station on Monday 3rd October 2022 at 10.30 am in Room No. 104-105

☑ Following topics will be covered in the workshop.

- 1. How Girls should be physically and mentally capable .... By Poet Dr. Surekha Dhanawade
- 2. Guidance on Public awareness regarding women laws.....

By \* Advocate Bhakti Dandekar\*

3. Regarding the use of mobiles and computers, crimes related to social media and precautions to be taken to avoid them... by

PSI Bhavika Mahimtura.

Notes:

All the Girls students of the college are hereby required to attend the workshop