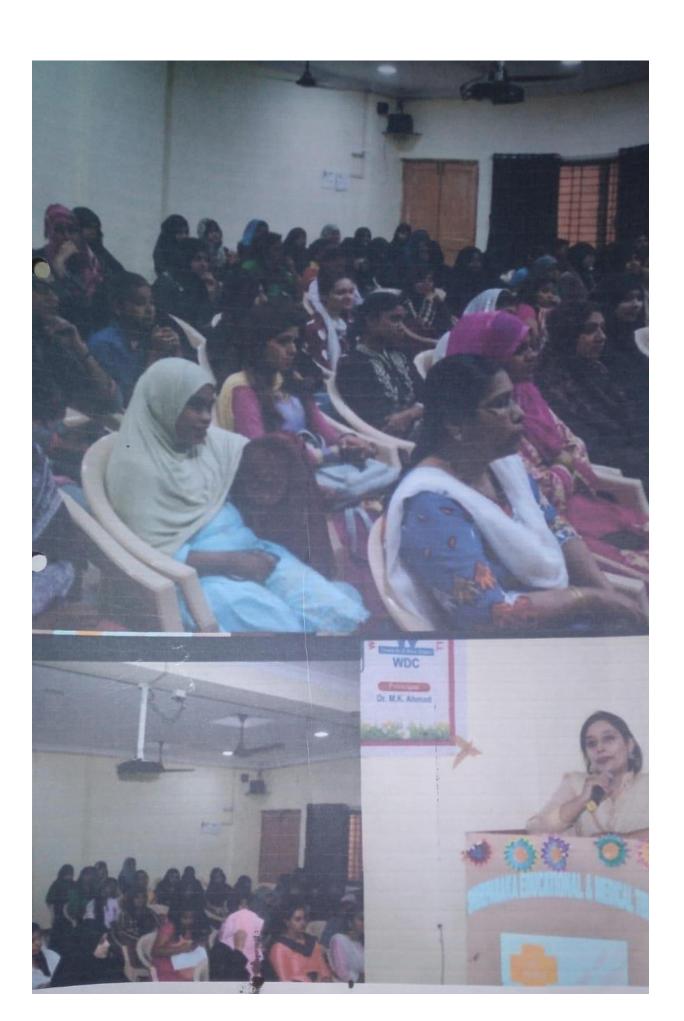

### Report on "Poetry & Women's day celebration"

Women development cellhad organized a "Poetry & Women's day celebration" on8<sup>th</sup> March, 23 at 10.30 am in A V Room. The event started with the speech on "Importance of Women" by our college Principal Dr Mohammad Khalil Ahmad. Followed by poetry session on women by our students of our college This activity was conducted by our WDC members under the guidance of WDC inchargeMrs Mona Dedhia.

Participants have taken initiative and showed great enthusiasm in making the event successful

Total 43 students have participated among which 20 were boys and 23 were girls' students together.

Asst.Prof.