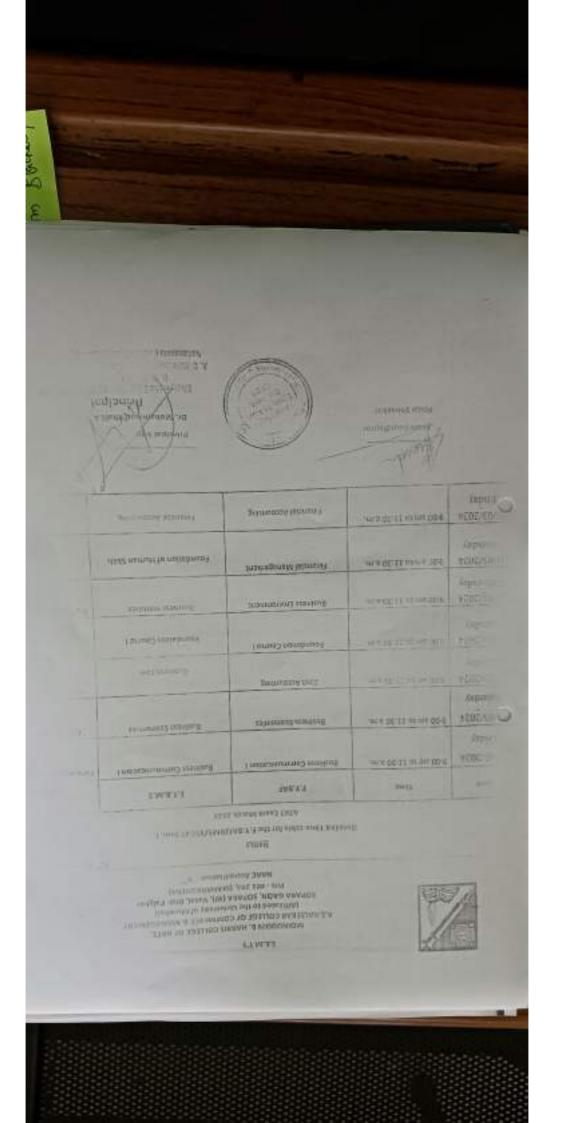

PRINCIPAL DR. MOHAMMAD KHALIL AHMAD

Principal Shurparaka Educational & Medical Trust's M. B. Herris College of Arts & A. E. Kalsekar College of Commerce & Management Nallasepara (W); Tal. Vasai, Dist. Palghar - 401 203.