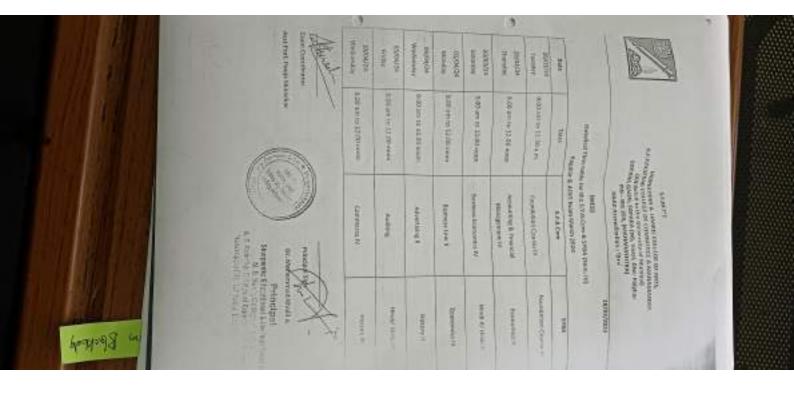

| dure : | Terrings             | Monday                | Std: FY<br>Turnday         | Wednestizy                  | Thursday             | Friday                      | Saturday.             |
|--------|----------------------|-----------------------|----------------------------|-----------------------------|----------------------|-----------------------------|-----------------------|
| 1.     | T 45 em tu 8.31 em   | -                     | FM (Sarua<br>Interna)      | FM (Sann<br>miss)           | FA (Sana<br>(1900)   | FM (Rukmar<br>miss)         | BE (Shahida<br>miate) |
| *      | 8.33 am in £.21 am   | FA (Elakati)<br>maxe) | Cost Acc<br>(Elakahi miss) | FA (Elakshi<br>misk)        | FA (Sana<br>misx)    | FC (Sujata<br>miss)         | FM (Sana<br>missi)    |
| 3      | 9.21 am to 10.09 am  | FC (Supata<br>miss)   | BC (Shahita<br>mist)       | Eco (Monty<br>miss)         | BC (Shumida<br>miss) | Cost Acc.<br>(Elakahi misa) | FC (Supto<br>miss)    |
|        | 10.10 am to 10.30 am | R                     | E                          | C                           | E                    | \$                          | 8                     |
|        | 10.30 am to 11.18 am | BE (Statida<br>miss)  | Cost Ace<br>(Elakahi misu) | Cost Acc<br>(Elakolu misik) | Eco (Mona<br>mins)   | RC (Shahita<br>miss)        | BE (Ruks<br>miss)     |
|        | 11.18 am to 12.06 pm |                       | 27                         | Eco (Mona<br>misa)          | 2                    | -                           | 0                     |
| 1      |                      |                       |                            |                             | -                    | -                           | - Commission          |