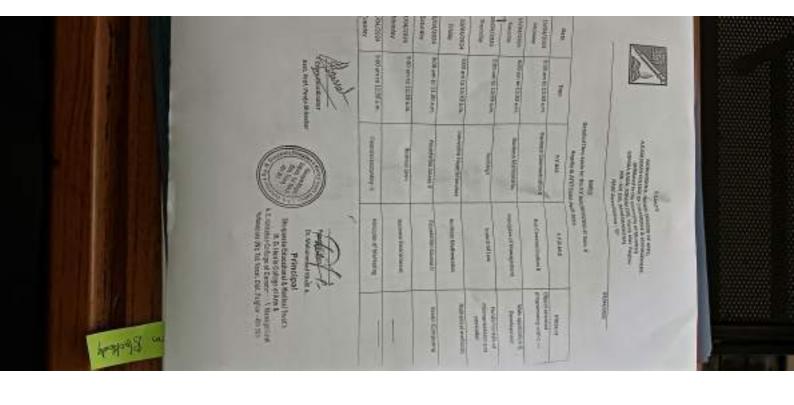

| -21     |                                                                                                                                                                                                                                                                                                                                                                                                                                                                                                                                                                                                                                                                                                                                                                                                                                                                                                                                                                                                                                                                                                                                                                                                                                                                                                                                                                                                                                                                                                                                                                                                                                                                                                                                                                                                                                                                                                                                                                                                                                                                                                                                | Moinudd<br>A.E.Kalse<br>N   | S.E.M.T's<br>Molnuddin Burhan Harris College of Arts<br>A.E.Kalsekar College of Commerce & Mgt.<br>Nawayat Nagar - Sopara(w)<br>Std:S.Y.B.Com. (A) | S.E.M.T's<br>urhan Harris College<br>College of Commerce<br>yat Nagar - Sopara(w)<br>Std:S.Y.B.Com. (A) | of Arts<br>& Mgt.             |                        |                             |
|---------|--------------------------------------------------------------------------------------------------------------------------------------------------------------------------------------------------------------------------------------------------------------------------------------------------------------------------------------------------------------------------------------------------------------------------------------------------------------------------------------------------------------------------------------------------------------------------------------------------------------------------------------------------------------------------------------------------------------------------------------------------------------------------------------------------------------------------------------------------------------------------------------------------------------------------------------------------------------------------------------------------------------------------------------------------------------------------------------------------------------------------------------------------------------------------------------------------------------------------------------------------------------------------------------------------------------------------------------------------------------------------------------------------------------------------------------------------------------------------------------------------------------------------------------------------------------------------------------------------------------------------------------------------------------------------------------------------------------------------------------------------------------------------------------------------------------------------------------------------------------------------------------------------------------------------------------------------------------------------------------------------------------------------------------------------------------------------------------------------------------------------------|-----------------------------|----------------------------------------------------------------------------------------------------------------------------------------------------|---------------------------------------------------------------------------------------------------------|-------------------------------|------------------------|-----------------------------|
| Lecture | Timings                                                                                                                                                                                                                                                                                                                                                                                                                                                                                                                                                                                                                                                                                                                                                                                                                                                                                                                                                                                                                                                                                                                                                                                                                                                                                                                                                                                                                                                                                                                                                                                                                                                                                                                                                                                                                                                                                                                                                                                                                                                                                                                        | Monday                      | Tuesday                                                                                                                                            | Wednesday                                                                                               | Thursday                      | Friday                 | Saturday                    |
| +       | 7.30 am to 8.18 am                                                                                                                                                                                                                                                                                                                                                                                                                                                                                                                                                                                                                                                                                                                                                                                                                                                                                                                                                                                                                                                                                                                                                                                                                                                                                                                                                                                                                                                                                                                                                                                                                                                                                                                                                                                                                                                                                                                                                                                                                                                                                                             | Financial A/c<br>(Irshad S) | Mgmt<br>Account<br>(Ruksar M)                                                                                                                      | Bus. Law<br>(Ruksar M)                                                                                  | Financial A/c<br>(Irshad S)   | F.C. III<br>(Diksha M) | Financial A/c<br>(Irshad S) |
| 2       | 8.18 am to 9.06 am                                                                                                                                                                                                                                                                                                                                                                                                                                                                                                                                                                                                                                                                                                                                                                                                                                                                                                                                                                                                                                                                                                                                                                                                                                                                                                                                                                                                                                                                                                                                                                                                                                                                                                                                                                                                                                                                                                                                                                                                                                                                                                             | Bus. Law<br>(Ruksar M)      | Financial A/c<br>(Irshad S)                                                                                                                        | Com-III<br>(Diksha M)                                                                                   | Mgmt<br>Account<br>(Ruksar M) | Advt.<br>(Tehseen M)   | Bus. Law<br>(Ruksar M)      |
| m       | 9.06 am to 9.54 am                                                                                                                                                                                                                                                                                                                                                                                                                                                                                                                                                                                                                                                                                                                                                                                                                                                                                                                                                                                                                                                                                                                                                                                                                                                                                                                                                                                                                                                                                                                                                                                                                                                                                                                                                                                                                                                                                                                                                                                                                                                                                                             | Bus.Eco<br>(Mona M)         | Com-III<br>(Diksha M)                                                                                                                              | F.C. III<br>(Diksha M)                                                                                  | F.C. III<br>(Diksha M)        | Bus.Eco<br>(Mona M)    | Bus.Eco<br>(Mona M)         |
|         | 9.54 am - 10.15 am                                                                                                                                                                                                                                                                                                                                                                                                                                                                                                                                                                                                                                                                                                                                                                                                                                                                                                                                                                                                                                                                                                                                                                                                                                                                                                                                                                                                                                                                                                                                                                                                                                                                                                                                                                                                                                                                                                                                                                                                                                                                                                             | R                           | ш                                                                                                                                                  | C                                                                                                       | Е                             | S                      | s                           |
| 4       | 10.15 am - 11.03 am                                                                                                                                                                                                                                                                                                                                                                                                                                                                                                                                                                                                                                                                                                                                                                                                                                                                                                                                                                                                                                                                                                                                                                                                                                                                                                                                                                                                                                                                                                                                                                                                                                                                                                                                                                                                                                                                                                                                                                                                                                                                                                            | Advt.<br>(Tehseen M)        | Com-III<br>(Diksha M)                                                                                                                              | Bus. Law<br>(Ruksar M)                                                                                  | Mgmt<br>Account<br>(Ruksar M) | •                      | Advt.<br>(Tehseen M)        |
| 5       | 11.03 am - 11.51 am                                                                                                                                                                                                                                                                                                                                                                                                                                                                                                                                                                                                                                                                                                                                                                                                                                                                                                                                                                                                                                                                                                                                                                                                                                                                                                                                                                                                                                                                                                                                                                                                                                                                                                                                                                                                                                                                                                                                                                                                                                                                                                            |                             |                                                                                                                                                    | •                                                                                                       | •                             | •                      |                             |
|         | and the second s |                             | •                                                                                                                                                  | •                                                                                                       | •                             | •                      | -                           |
|         | (12.20))                                                                                                                                                                                                                                                                                                                                                                                                                                                                                                                                                                                                                                                                                                                                                                                                                                                                                                                                                                                                                                                                                                                                                                                                                                                                                                                                                                                                                                                                                                                                                                                                                                                                                                                                                                                                                                                                                                                                                                                                                                                                                                                       |                             |                                                                                                                                                    |                                                                                                         |                               |                        | Clo                         |

|         |                     | N                       | Nawayat Nagar - Sopara(w)<br>Std:S.Y.B.A | Nawayat Nagar - Sopara(w)<br>Std:S.Y.B.A |                       |                       |                         |
|---------|---------------------|-------------------------|------------------------------------------|------------------------------------------|-----------------------|-----------------------|-------------------------|
| .ecture | Timings             | Monday                  | Tuesday                                  | Wednesday                                | Thursday              | Friday                | Saturday                |
|         | 7.30 am to 8.18 am  | Mass Com<br>(Tehseen M) | History<br>(Ayesha M)                    | Mass Com<br>(Tehseen M)                  | Eco III<br>(Mona M)   | FC II<br>(Diksha M)   | History<br>(Ayesha M)   |
| 2       | 8.18 am to 9.06 am  | History<br>(Ayesha M)   | Eco II<br>(Mona M)                       | History<br>(Ayesha M)                    | History<br>(Ayesha M) | Eco III<br>(Mona M)   | Mass Com<br>(Tehseen M) |
|         | 9.06 am to 9.54 am  | H/U<br>(R/S)            | Eco II<br>(Mona M)                       | FC II<br>(Diksha M)                      | FC II<br>(Diksha M)   | HAU<br>(RJS)          | H/U<br>(R/S)            |
|         | 9.54 am - 10.15 am  | R                       | w                                        | v                                        |                       | ŝ                     | 0                       |
| 4       | 10.15 am - 11.03 am | History<br>(Ayesha M)   | H/U<br>(R/S)                             | Eco II<br>(Mona M)                       | Eco III<br>(Mona M)   | History<br>(Ayesha M) | HNU<br>(R/S)            |
| 9       | 11.03 am - 11.51 am |                         | •                                        |                                          |                       |                       |                         |
| 9       |                     | 1.                      | v                                        |                                          |                       | •                     | •                       |

|                                                                                      | Saturday           | It. (Main and            | IF (Ram slr)    |                                            | FA VI (Ibrahim FA V (Irshad | sir)                  | s |                      | IF (Sana miss) FA VI (Ibrahim) | sir)                                     |                                                                                                                                                                                                                                                                                                                                                                                                                                                                                                                                                                                                                                                                                                                                                                                                                                                                                                                                                                                                                                                                                                                                                                                                                                                                                                                                                                                                                                                                                                                                                                                                                                                                                                                                                                                                                                                                                                                                                                                                                                                                                                                                |                      |   |   |
|--------------------------------------------------------------------------------------|--------------------|--------------------------|-----------------|--------------------------------------------|-----------------------------|-----------------------|---|----------------------|--------------------------------|------------------------------------------|--------------------------------------------------------------------------------------------------------------------------------------------------------------------------------------------------------------------------------------------------------------------------------------------------------------------------------------------------------------------------------------------------------------------------------------------------------------------------------------------------------------------------------------------------------------------------------------------------------------------------------------------------------------------------------------------------------------------------------------------------------------------------------------------------------------------------------------------------------------------------------------------------------------------------------------------------------------------------------------------------------------------------------------------------------------------------------------------------------------------------------------------------------------------------------------------------------------------------------------------------------------------------------------------------------------------------------------------------------------------------------------------------------------------------------------------------------------------------------------------------------------------------------------------------------------------------------------------------------------------------------------------------------------------------------------------------------------------------------------------------------------------------------------------------------------------------------------------------------------------------------------------------------------------------------------------------------------------------------------------------------------------------------------------------------------------------------------------------------------------------------|----------------------|---|---|
|                                                                                      | Friday             | FM (Pooja<br>miss)       | EA V (Sana      | miss)                                      | FA VI (Ibrahim              | (iii                  | ø | ,                    | IF (Sana miss                  |                                          |                                                                                                                                                                                                                                                                                                                                                                                                                                                                                                                                                                                                                                                                                                                                                                                                                                                                                                                                                                                                                                                                                                                                                                                                                                                                                                                                                                                                                                                                                                                                                                                                                                                                                                                                                                                                                                                                                                                                                                                                                                                                                                                                |                      |   |   |
| Arts                                                                                 | Thursday           | Cost (Ruksar<br>miss)    | A LT Handalan   |                                            | Manananant                  |                       | L | IJ                   | FM (Pooia                      | miss)                                    |                                                                                                                                                                                                                                                                                                                                                                                                                                                                                                                                                                                                                                                                                                                                                                                                                                                                                                                                                                                                                                                                                                                                                                                                                                                                                                                                                                                                                                                                                                                                                                                                                                                                                                                                                                                                                                                                                                                                                                                                                                                                                                                                |                      |   |   |
| Moinuddin Burhan Harris College of Arts<br>Nawayat Nagar - Sopara(w)<br>Std: T.Y.BAF | nesday             | FA VI (Ibrahim C<br>sir) | 1 1 1 1 1 1 1 1 | FA V (Irshad PA VI (corecent)<br>sir) sir) |                             | Cost (Nuksar<br>miss) |   | o                    | Management                     | II(Sujata miss)                          |                                                                                                                                                                                                                                                                                                                                                                                                                                                                                                                                                                                                                                                                                                                                                                                                                                                                                                                                                                                                                                                                                                                                                                                                                                                                                                                                                                                                                                                                                                                                                                                                                                                                                                                                                                                                                                                                                                                                                                                                                                                                                                                                | 5                    |   | 6 |
| ddin Burhan Harris College<br>Nawayat Nagar - Sopara(w)<br>Std: T.Y.BAF              | Tuesday            |                          |                 | FM (Pooja<br>miss)                         |                             | FA V (Irshad sir)     |   | ω                    |                                | Management Management<br>II(Sujata miss) | and the second s |                      |   | • |
| Moinuddin<br>Naw                                                                     | Monday             | Cost (Ruksar<br>miss)    | 111 - 21 - 21   | Management<br>II(Sujata miss)              |                             | IF (Sana miss)        |   | Я                    |                                | Cost (Ruksar<br>miss)                    |                                                                                                                                                                                                                                                                                                                                                                                                                                                                                                                                                                                                                                                                                                                                                                                                                                                                                                                                                                                                                                                                                                                                                                                                                                                                                                                                                                                                                                                                                                                                                                                                                                                                                                                                                                                                                                                                                                                                                                                                                                                                                                                                |                      |   |   |
|                                                                                      | Timinee            | 7.45 am to 8.33 am       |                 | 8.33 am to 9.21 am                         |                             | 9.21 am to 10.09 am   |   | 40.10 am to 10.30 am |                                | 10.30 am to 11.18 am                     |                                                                                                                                                                                                                                                                                                                                                                                                                                                                                                                                                                                                                                                                                                                                                                                                                                                                                                                                                                                                                                                                                                                                                                                                                                                                                                                                                                                                                                                                                                                                                                                                                                                                                                                                                                                                                                                                                                                                                                                                                                                                                                                                | 11.18 am to 12.06 pm | ( |   |
|                                                                                      | 1 of 2 and 2 and 2 | 1                        |                 | 2                                          |                             | e                     |   |                      |                                | 4                                        |                                                                                                                                                                                                                                                                                                                                                                                                                                                                                                                                                                                                                                                                                                                                                                                                                                                                                                                                                                                                                                                                                                                                                                                                                                                                                                                                                                                                                                                                                                                                                                                                                                                                                                                                                                                                                                                                                                                                                                                                                                                                                                                                | 5                    |   | 9 |

| dure : | Terrings             | Monday                | Std: FY<br>Turnday         | Wednestizy                  | Thursday             | Friday                      | Saturday.             |
|--------|----------------------|-----------------------|----------------------------|-----------------------------|----------------------|-----------------------------|-----------------------|
| 1.     | T 45 em tu 8.31 em   | -                     | FM (Sarua<br>Interna)      | FM (Sann<br>miss)           | FA (Sana<br>(1900)   | FM (Rukmar<br>miss)         | BE (Shahida<br>miate) |
| *      | 8.33 am in £.21 am   | FA (Elakati)<br>maxe) | Cost Acc<br>(Elakahi miss) | FA (Elakshi<br>misk)        | FA (Sana<br>misx)    | FC (Sujata<br>miss)         | FM (Sana<br>missi)    |
| 3      | 9.21 am to 10.09 am  | FC (Supata<br>miss)   | BC (Shahita<br>mist)       | Eco (Monty<br>miss)         | BC (Shumida<br>miss) | Cost Acc.<br>(Elakahi misa) | FC (Supto<br>miss)    |
|        | 10.10 am to 10.30 am | R                     | E                          | C                           | E                    | \$                          | 8                     |
|        | 10.30 am to 11.18 am | BE (Statida<br>miss)  | Cost Ace<br>(Elakahi misu) | Cost Acc<br>(Elakolu misik) | Eco (Mona<br>mins)   | RC (Shahita<br>miss)        | BE (Ruks<br>miss)     |
|        | 11.18 am to 12.06 pm |                       | 27                         | Eco (Mona<br>misa)          | 2                    | -                           | 0                     |
| 1      |                      |                       |                            |                             | -                    | -                           | - Commission          |