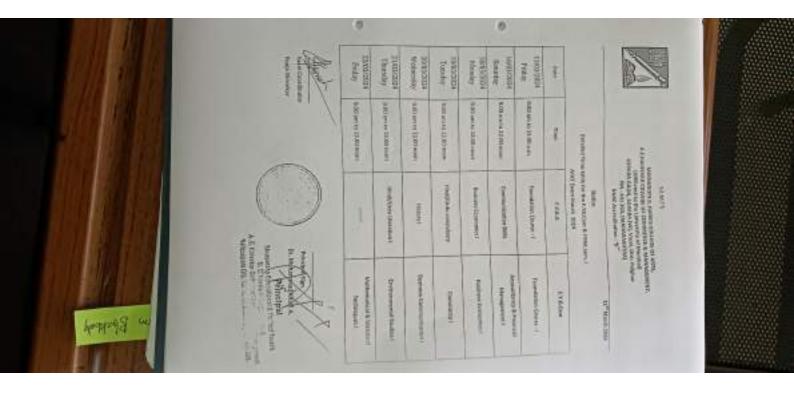

|                                                                                      | Saturday           | It. (Main and            | IF (Ram slr)    |                                            | FA VI (Ibrahim FA V (Irshad | sir)                  | s |                      | IF (Sana miss) FA VI (Ibrahim) | sir)                                     |                                                                                                                                                                                                                                                                                                                                                                                                                                                                                                                                                                                                                                                                                                                                                                                                                                                                                                                                                                                                                                                                                                                                                                                                                                                                                                                                                                                                                                                                                                                                                                                                                                                                                                                                                                                                                                                                                                                                                                                                                                                                                                                                |                      |   |   |
|--------------------------------------------------------------------------------------|--------------------|--------------------------|-----------------|--------------------------------------------|-----------------------------|-----------------------|---|----------------------|--------------------------------|------------------------------------------|--------------------------------------------------------------------------------------------------------------------------------------------------------------------------------------------------------------------------------------------------------------------------------------------------------------------------------------------------------------------------------------------------------------------------------------------------------------------------------------------------------------------------------------------------------------------------------------------------------------------------------------------------------------------------------------------------------------------------------------------------------------------------------------------------------------------------------------------------------------------------------------------------------------------------------------------------------------------------------------------------------------------------------------------------------------------------------------------------------------------------------------------------------------------------------------------------------------------------------------------------------------------------------------------------------------------------------------------------------------------------------------------------------------------------------------------------------------------------------------------------------------------------------------------------------------------------------------------------------------------------------------------------------------------------------------------------------------------------------------------------------------------------------------------------------------------------------------------------------------------------------------------------------------------------------------------------------------------------------------------------------------------------------------------------------------------------------------------------------------------------------|----------------------|---|---|
|                                                                                      | Friday             | FM (Pooja<br>miss)       | EA V (Sana      | miss)                                      | FA VI (Ibrahim              | (iii                  | ø | ,                    | IF (Sana miss                  |                                          |                                                                                                                                                                                                                                                                                                                                                                                                                                                                                                                                                                                                                                                                                                                                                                                                                                                                                                                                                                                                                                                                                                                                                                                                                                                                                                                                                                                                                                                                                                                                                                                                                                                                                                                                                                                                                                                                                                                                                                                                                                                                                                                                |                      |   |   |
| Arts                                                                                 | Thursday           | Cost (Ruksar<br>miss)    | A LT Handalan   |                                            | Manananant                  |                       | L | IJ                   | FM (Pooia                      | miss)                                    |                                                                                                                                                                                                                                                                                                                                                                                                                                                                                                                                                                                                                                                                                                                                                                                                                                                                                                                                                                                                                                                                                                                                                                                                                                                                                                                                                                                                                                                                                                                                                                                                                                                                                                                                                                                                                                                                                                                                                                                                                                                                                                                                |                      |   |   |
| Moinuddin Burhan Harris College of Arts<br>Nawayat Nagar - Sopara(w)<br>Std: T.Y.BAF | nesday             | FA VI (Ibrahim C<br>sir) | 1 1 1 1 1 1 1 1 | FA V (Irshad PA VI (corecent)<br>sir) sir) |                             | Cost (Nuksar<br>miss) |   | o                    | Management                     | II(Sujata miss)                          |                                                                                                                                                                                                                                                                                                                                                                                                                                                                                                                                                                                                                                                                                                                                                                                                                                                                                                                                                                                                                                                                                                                                                                                                                                                                                                                                                                                                                                                                                                                                                                                                                                                                                                                                                                                                                                                                                                                                                                                                                                                                                                                                | 5                    |   | 6 |
| ddin Burhan Harris College<br>Nawayat Nagar - Sopara(w)<br>Std: T.Y.BAF              | Tuesday            |                          |                 | FM (Pooja<br>miss)                         |                             | FA V (Irshad sir)     |   | ω                    |                                | Management Management<br>II(Sujata miss) | and the second s |                      |   | • |
| Moinuddin<br>Naw                                                                     | Monday             | Cost (Ruksar<br>miss)    | 111 - 21 - 21   | Management<br>II(Sujata miss)              |                             | IF (Sana miss)        |   | Я                    |                                | Cost (Ruksar<br>miss)                    |                                                                                                                                                                                                                                                                                                                                                                                                                                                                                                                                                                                                                                                                                                                                                                                                                                                                                                                                                                                                                                                                                                                                                                                                                                                                                                                                                                                                                                                                                                                                                                                                                                                                                                                                                                                                                                                                                                                                                                                                                                                                                                                                |                      |   |   |
|                                                                                      | Timinee            | 7.45 am to 8.33 am       |                 | 8.33 am to 9.21 am                         |                             | 9.21 am to 10.09 am   |   | 40.10 am to 10.30 am |                                | 10.30 am to 11.18 am                     |                                                                                                                                                                                                                                                                                                                                                                                                                                                                                                                                                                                                                                                                                                                                                                                                                                                                                                                                                                                                                                                                                                                                                                                                                                                                                                                                                                                                                                                                                                                                                                                                                                                                                                                                                                                                                                                                                                                                                                                                                                                                                                                                | 11.18 am to 12.06 pm | ( |   |
|                                                                                      | 1 of 2 and 2 and 2 | 1                        |                 | 2                                          |                             | e                     |   |                      |                                | 4                                        |                                                                                                                                                                                                                                                                                                                                                                                                                                                                                                                                                                                                                                                                                                                                                                                                                                                                                                                                                                                                                                                                                                                                                                                                                                                                                                                                                                                                                                                                                                                                                                                                                                                                                                                                                                                                                                                                                                                                                                                                                                                                                                                                | 5                    |   | 9 |